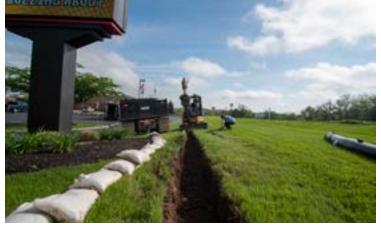

#### MEMBERS 1ST DILLSBURG

A few weeks ago eciService worked on the Members 1st Federal Credit Union in Dillsburg, Pennsylvania. eciService was contacted because water was running off Route 15 into the Members 1st sign, which would then go into the conduits below the sign and then into the building itself. To fix this problem Stanton Baker and Joe Reneker created a drain to prevent water from leaking into the conduits below the sign.