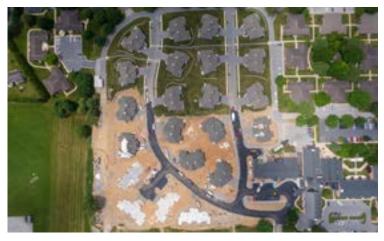

#### MENNO HAVEN COTTAGES

eciConstruction is building 11 duplex units containing 22 independent living cottages for Menno Haven in Chambersburg, Pennsylvania. This 12-month project began on December 6, 2021, with the footers for the first duplex unit, the project is slated for completion by December 31, 2022.

Phase II of the Menno Haven Cottages has continued to progress and has reached the halfway point. The inital 4 duplex cottages will soon be done and are expected to be completed by August 2022, while the second phase of the cottages continue with rough-ins and start finishes. Framing has went onto the final 4 units as we build 4 new prototype layouts as part of phase 3 of the Menno Haven Cottages. Since the previous update the utility laterals have been completed as well as the curbing and base paving.

Steve Lis is the Project Manager, and Chris Lengle is the Superintendent for Menno Haven Cottages Phase II.