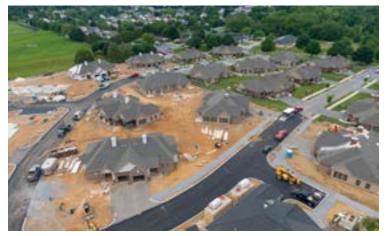

#### MENNO HAVEN COTTAGES

eciConstruction is building 11 duplex units containing 22 independent living cottages for Menno Haven in Chambersburg, Pennsylvania. This 12-month project began on December 6, 2021, with the footers for the first duplex unit, the project is slated for completion by December 31, 2022.

Phase II of the Menno Haven Cottages has continued to progress and has reached the halfway point. The inital 4 duplex cottages will soon be done and are expected to be completed by August 2022, while the second phase of the cottages continue with rough-ins and start finishes. Framing has went onto the final 4 units as we build 4 new prototype layouts as part of phase 3 of the Menno Haven Cottages. Since the previous update the utility laterals have been completed as well as the curbing and base paving.

Steve Lis is the Project Manager, and Chris Lengle is the Superintendent for Menno Haven Cottages Phase II.