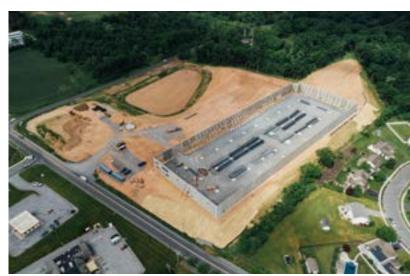

Experience. Commitment. Integrity.



### Save the date!

More details to come...

# **ec** Group Sumer Picnic

Sunday, July 24, 2022

Greystone Pavilion 303 Golf Club Ave Dillsburg, PA

## **eci**Construction

RF FAGER DISTRIBUTION CENTER: PROGRESS PICTURES













### **eci**Construction

#### MENNO HAVEN COTTAGES

eciConstruction is building 11 duplex units containing 22 independent living cottages for Menno Haven in Chambersburg, Pennsylvania. This 12-month project began on December 6, 2021, with the footers for the first duplex unit, the project is slated for completion by December 31, 2022.

Phase II of the Menno Haven Cottages has continued to progress and has reached the halfway point. The inital 4 duplex cottages will soon be done and are expected to be completed by August 2022, while the second phase of the cottages continue with rough-ins and start finishes. Framing has went onto the final 4 units as we build 4 new prototype layouts as part of phase 3 of the Menno Haven Cottages. Since the previous update the utility laterals have