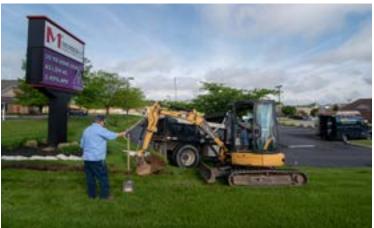

#### MEMBERS 1ST DILLSBURG

A few weeks ago eciService worked on the Members 1st Federal Credit Union in Dillsburg, Pennsylvania. eciService was contacted because water was running off Route 15 into the Members 1st sign, which would then go into the conduits below the sign and then into the building itself. To fix this problem Stanton Baker and Joe Reneker created a drain to prevent water from leaking into the conduits below the sign.