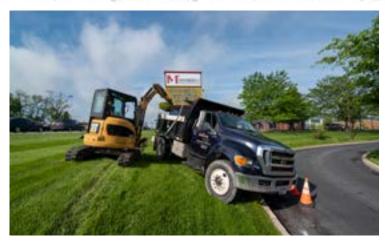

#### MEMBERS 1ST DILLSBURG

A few weeks ago eciService worked on the Members 1st Federal Credit Union in Dillsburg, Pennsylvania. eciService was contacted because water was running off Route 15 into the Members 1st sign, which would then go into the conduits below the sign and then into the building itself. To fix this problem Stanton Baker and Joe Reneker created a drain to prevent water from leaking into the conduits below the sign.