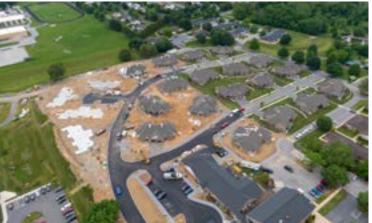

#### MENNO HAVEN COTTAGES

eciConstruction is building 11 duplex units containing 22 independent living cottages for Menno Haven in Chambersburg, Pennsylvania. This 12-month project began on December 6, 2021, with the footers for the first duplex unit, the project is slated for completion by December 31, 2022.

Phase II of the Menno Haven Cottages has continued to progress and has reached the halfway point. The inital 4 duplex cottages will soon be done and are expected to be completed by August 2022, while the second phase of the cottages continue with rough-ins and start finishes. Framing has went onto the final 4 units as we build 4 new prototype layouts as part of phase 3 of the Menno Haven Cottages. Since the previous update the utility laterals have been completed as well as the curbing and base paving.

Steve Lis is the Project Manager, and Chris Lengle is the Superintendent for Menno Haven Cottages Phase II.