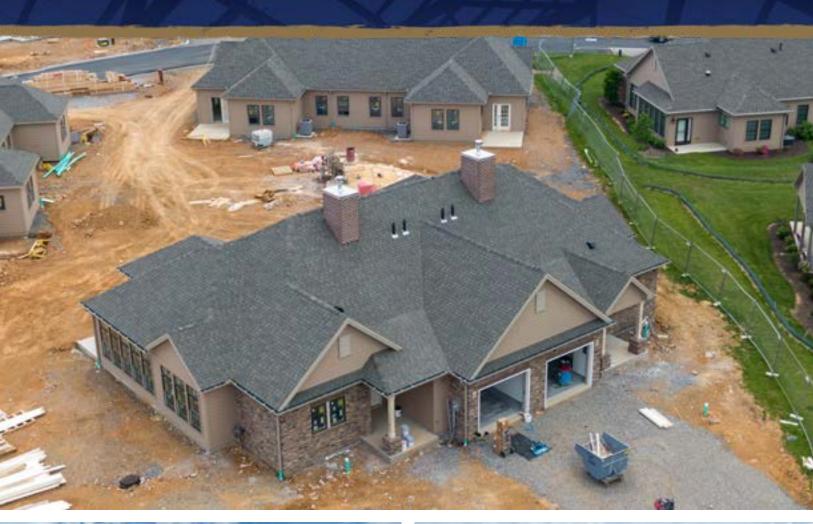

#### MENNO HAVEN COTTAGES

eciConstruction is building 11 duplex units containing 22 independent living cottages for Menno Haven in Chambersburg, Pennsylvania. This 12-month project began on December 6, 2021, with the footers for the first duplex unit, the project is slated for completion by December 31, 2022.

Phase II of the Menno Haven Cottages has continued to progress and has reached the halfway point. The inital 4 duplex cottages will soon be done and are expected to be completed by August 2022, while the second phase of the cottages continue with rough-ins and start finishes. Framing has went onto the final 4 units as we build 4 new prototype layouts as part of phase 3 of the Menno Haven Cottages. Since the previous update the utility laterals have been completed as well as the curbing and base paving.

Steve Lis is the Project Manager, and Chris Lengle is the Superintendent for Menno Haven Cottages Phase II.