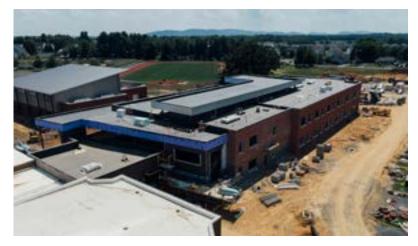

### **eci**Construction

#### MECHANICSBURG HIGH SCHOOL

Senior High School. The project includes a single-story administration addition to the front of the school. This addition includes a nurse office, guidance office, staff offices, as well as a new main entrance. Toward the back of the high school, eciConstruction has been building a new two-story classroom addition that includes a fitness center, science classrooms, student classrooms, and a small café.

The school gymnasium is also receiving a renovation, which will include new flooring, gym equipment, and bleachers. The school's previous administration office will be remodeled as well and turned into restrooms, storage rooms, and a corridor.

Additionally, eciConstruction has been providing site work improvements, including working on their parking lots, updating stormwater utilities, updating water line utilities, and adding new concrete plaza entrances.