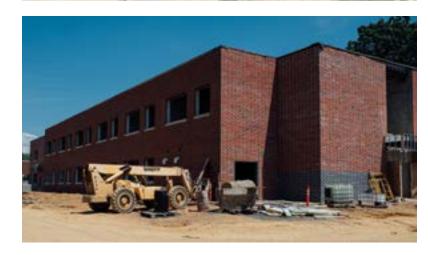

#### MECHANICSBURG HIGH SCHOOL

Senior High School. The project includes a single-story administration addition to the front of the school. This addition includes a nurse office, guidance office, staff offices, as well as a new main entrance. Toward the back of the high school, eciConstruction has been building a new two-story classroom addition that includes a fitness center, science classrooms, student classrooms, and a small café.

The school gymnasium is also receiving a renovation, which will include new flooring, gym equipment, and bleachers. The school's previous administration office will be remodeled as well and turned into restrooms, storage rooms, and a corridor.

Additionally, eciConstruction has been providing site work improvements, including working on their parking lots, updating stormwater utilities, updating water line utilities, and adding new concrete plaza entrances.