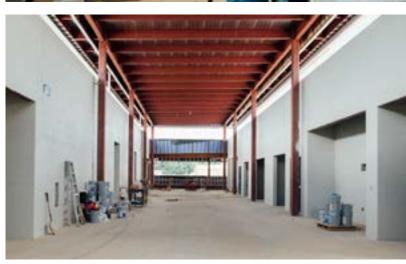

#### MECHANICSBURG HIGH SCHOOL

Senior High School. The project includes a single-story administration addition to the front of the school. This addition includes a nurse office, guidance office, staff offices, as well as a new main entrance. Toward the back of the high school, eciConstruction has been building a new two-story classroom addition that includes a fitness center, science classrooms, student classrooms, and a small café.

The school gymnasium is also receiving a renovation, which will include new flooring, gym equipment, and bleachers. The school's previous administration office will be remodeled as well and turned into restrooms, storage rooms, and a corridor.

Additionally, eciConstruction has been providing site work improvements, including working on their parking lots, updating stormwater utilities, updating water line utilities, and adding new concrete plaza entrances.