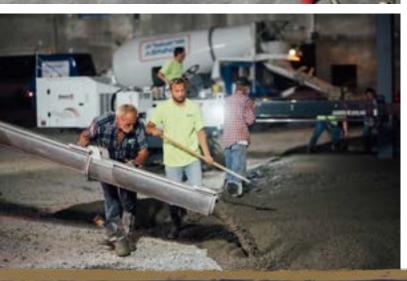

Experience. Commitment. Integrity.

### **eci**Construction

#### FAGER'S DISTRIBUTION CENTER UPDATE













1

### **eci**Construction

#### MECHANICSBURG HIGH SCHOOL

Senior High School. The project includes a single-story administration addition to the front of the school. This addition includes a nurse office, guidance office, staff offices, as well as a new main entrance. Toward the back of the high school, eciConstruction has been building a new two-story classroom addition that includes a fitness center, science classrooms, student classrooms, and a small café.

The school gymnasium is also receiving a renovation, which will include new flooring, gym equipment, and bleachers. The school's previous administration office will be remodeled as well and turned into restrooms, storage rooms, and a corridor.

Additionally, eciConstruction has been providing site work improvements, including w