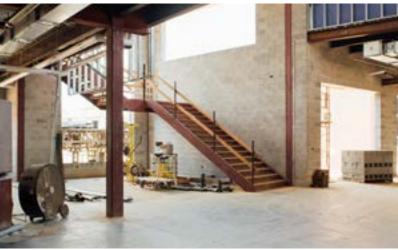

#### MECHANICSBURG HIGH SCHOOL

Senior High School. The project includes a single-story administration addition to the front of the school. This addition includes a nurse office, guidance office, staff offices, as well as a new main entrance. Toward the back of the high school, eciConstruction has been building a new two-story classroom addition that includes a fitness center, science classrooms, student classrooms, and a small café.

The school gymnasium is also receiving a renovation, which will include new flooring, gym equipment, and bleachers. The school's previous administration office will be remodeled as well and turned into restrooms, storage rooms, and a corridor.

Additionally, eciConstruction has been providing site work improvements, including working on their parking lots, updating stormwater utilities, updating water line utilities, and adding new concrete plaza entrances.