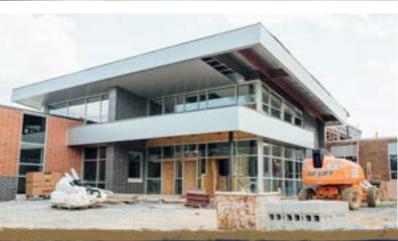

#### MECHANICSBURG HIGH SCHOOL

Senior High School. The project includes a single-story administration addition to the front of the school. This addition includes a nurse office, guidance office, staff offices, as well as a new main entrance. Toward the back of the high school, eciConstruction has been building a new two-story classroom addition that includes a fitness center, science classrooms, student classrooms, and a small café.

The school gymnasium is also receiving a renovation, which will include new flooring, gym equipment, and bleachers. The school's previous administration office will be remodeled as well and turned into restrooms, storage rooms, and a corridor.

Additionally, eciConstruction has been providing site work improvements, including working on their parking lots, updating stormwater utilities, updating water line utilities, and adding new concrete plaza entrances.