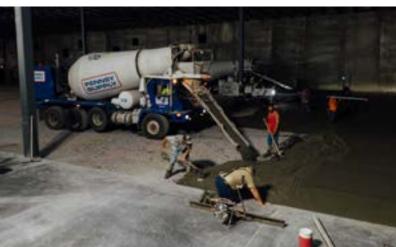

#### MECHANICSBURG HIGH SCHOOL

Senior High School. The project includes a single-story administration addition to the front of the school. This addition includes a nurse office, guidance office, staff offices, as well as a new main entrance. Toward the back of the high school, eciConstruction has been building a new two-story classroom addition that includes a fitness center, science classrooms, student classrooms, and a small café.

The school gymnasium is also receiving a renovation, which will include new flooring, gym equipment, and bleachers. The school's previous administration office will be remodeled as well and turned into restrooms, storage rooms, and a corridor.

Additionally, eciConstruction has been providing site work improvements, including working on their parking lots, updating stormwater utilities, updating water line utilities, and adding new concrete plaza entrances.