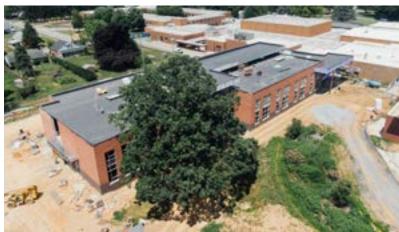

#### MECHANICSBURG HIGH SCHOOL

Senior High School. The project includes a single-story administration addition to the front of the school. This addition includes a nurse office, guidance office, staff offices, as well as a new main entrance. Toward the back of the high school, eciConstruction has been building a new two-story classroom addition that includes a fitness center, science classrooms, student classrooms, and a small café.

The school gymnasium is also receiving a renovation, which will include new flooring, gym equipment, and bleachers. The school's previous administration office will be remodeled as well and turned into restrooms, storage rooms, and a corridor.

Additionally, eciConstruction has been providing site work improvements, including working on their parking lots, updating stormwater utilities, updating water line utilities, and adding new concrete plaza entrances.