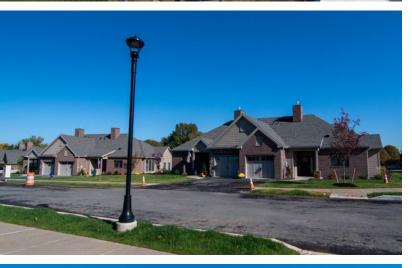

#### MENNO HAVEN PHASE II

Phase II of the Menno Haven Cottages project has progressed, with fourteen units finished and turned over to residents, leaving eight units to complete. The finished fourteen units have grass planted, sidewalks and patios poured, and their utilities complete. Paving is also scheduled for the end of October. The exterior brick and stone veneer will finish this month, and the final eight units will proceed with interior finishes. Each of the cottages is in a different phase, and daily construction is critical for all trades to stay on track.

Shawn Kirby is instrumental to Phase II, overseeing the completion of each unit and making sure resident move-ins go smoothly. Kevin Rhoads and Kirk Stone are installing kitchen and bathroom cabinets in all units. Steve Lis is the Project Manager, and Chris Lengle is the project's Superintendent.