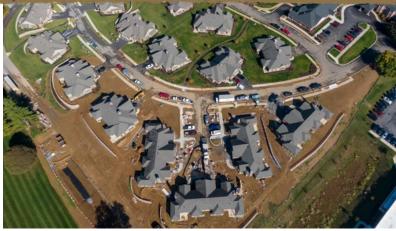

#### MENNO HAVEN PHASE II

Phase II of the Menno Haven Cottages project has progressed, with fourteen units finished and turned over to residents, leaving eight units to complete. The finished fourteen units have grass planted, sidewalks and patios poured, and their utilities complete. Paving is also scheduled for the end of October. The exterior brick and stone veneer will finish this month, and the final eight units will proceed with interior finishes. Each of the cottages is in a different phase, and daily construction is critical for all trades to stay on track.

Shawn Kirby is instrumental to Phase II, overseeing the completion of each unit and making sure resident move-ins go smoothly. Kevin Rhoads and Kirk Stone are installing kitchen and bathroom cabinets in all units. Steve Lis is the Project Manager, and Chris Lengle is the project's Superintendent.