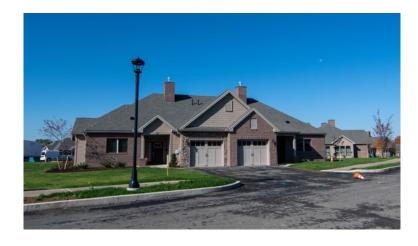

#### MENNO HAVEN PHASE II

Phase II of the Menno Haven Cottages project has progressed, with fourteen units finished and turned over to residents, leaving eight units to complete. The finished fourteen units have grass planted, sidewalks and patios poured, and their utilities complete. Paving is also scheduled for the end of October. The exterior brick and stone veneer will finish this month, and the final eight units will proceed with interior finishes. Each of the cottages is in a different phase, and daily construction is critical for all trades to stay on track.

Shawn Kirby is instrumental to Phase II, overseeing the completion of each unit and making sure resident move-ins go smoothly. Kevin Rhoads and Kirk Stone are installing kitchen and bathroom cabinets in all units. Steve Lis is the Project Manager, and Chris Lengle is the project's Superintendent.