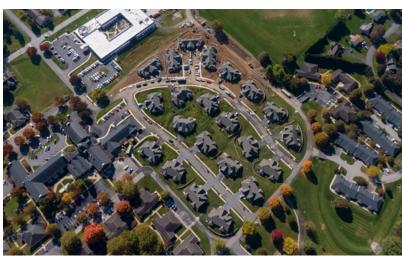

#### MENNO HAVEN PHASE II

Phase II of the Menno Haven Cottages project has progressed, with fourteen units finished and turned over to residents, leaving eight units to complete. The finished fourteen units have grass planted, sidewalks and patios poured, and their utilities complete. Paving is also scheduled for the end of October. The exterior brick and stone veneer will finish this month, and the final eight units will proceed with interior finishes. Each of the cottages is in a different phase, and daily construction is critical for all trades to stay on track.

Shawn Kirby is instrumental to Phase II, overseeing the completion of each unit and making sure resident move-ins go smoothly. Kevin Rhoads and Kirk Stone are installing kitchen and bathroom cabinets in all units. Steve Lis is the Project Manager, and Chris Lengle is the project's Superintendent.