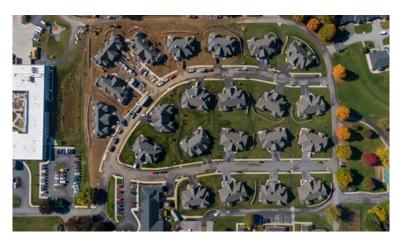

#### MENNO HAVEN PHASE II

Phase II of the Menno Haven Cottages project has progressed, with fourteen units finished and turned over to residents, leaving eight units to complete. The finished fourteen units have grass planted, sidewalks and patios poured, and their utilities complete. Paving is also scheduled for the end of October. The exterior brick and stone veneer will finish this month, and the final eight units will proceed with interior finishes. Each of the cottages is in a different phase, and daily construction is critical for all trades to stay on track.